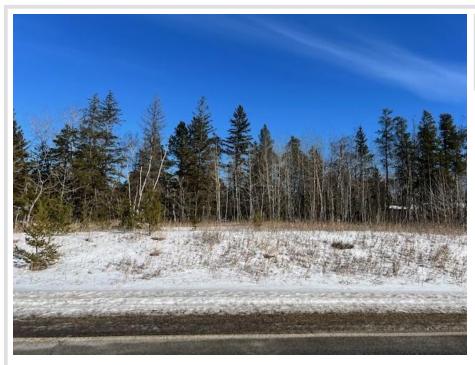

## **Description:**

Great commercial lot opportunity with easy access just north of Bemidji in-between HWY 71 and Irvine ave. Property offers lots of buildable area with good visibility. 2 roads border this property making access easy!

# Additional Details:

| Lot Acres              | 2.72        |
|------------------------|-------------|
| Lot Dimensions         | 300x590x730 |
| School District        | 31          |
| Taxes                  | \$400       |
| Taxes with Assessments | \$400       |
| Tax Year               | 2024        |