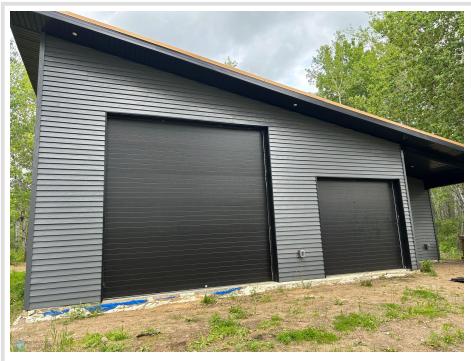

# Additional Details:

| Year Built             | 2024       |
|------------------------|------------|
| Lot Acres              | 0.45       |
| Lot Dimensions         | 150x129.29 |
| Garage Stalls          | 5          |
| School District        | 113        |
| Taxes                  | \$550      |
| Taxes with Assessments | \$550      |
| Tax Year               | 2024       |

### Additional Features:

Basement: Slab Fuel: Natural Gas Garage: 5 Heat: Radiant Floor, Other Sewer: Septic System Compliant - Yes, Shared Septic Water: Shared System, Well Air Conditioning: Ductless Mini-Split