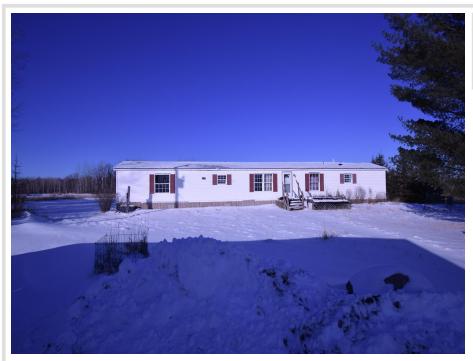

## **Description:**

This Pine River property set out in the country is very unique, offering 40 acres of a balanced blend of woods and hayfields with endless opportunities, whether for a hobby farm, hunting, raising sheep or cattle, or just enjoying nature. Enjoy the beautiful sunsets, stars, northern lights, and wildlife, including deer, bears, and turkeys. This property is also just outside the Foothills State Forest, which provides hunting, fishing, hiking, and many ATV trails, along with many picturesque lakes within wilderness.

The 3 bed 2 bath home is tucked back from the road a bit, having a newer metal roof, water heater, and washer and dryer, and has material onsite for flooring updates. If you are looking for privacy in the country, this is a great location, central to Brainerd, Walker, Park Rapids, and Wadena, and the many beautiful parks in Wadena County.