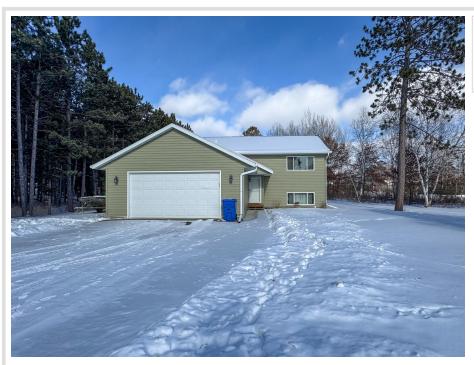

MLS 6659785 Residential

\$309,900

1,980 sq ft 3 bedrooms 3 baths

5230 Monte Plata Road Bemidji MN 56601

Status: Pending

## **Description:**

Location, location, location!!!! Minutes from town, but out of town feel, among the towering Red Pines you'll find this recently built 3 bedroom 3 bathroom home with attached 2 stall garage. All of this is situated on over 1 acre of land and a corner lot to boot!!! Almost forgot to mention the natural gas for heat and recent addition of tar roads