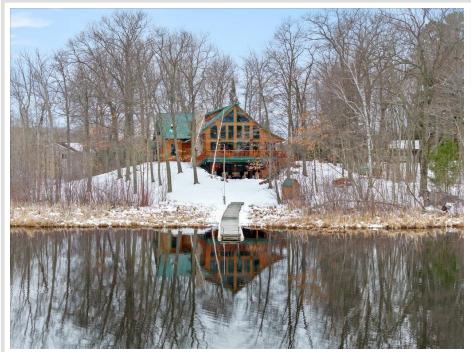

## **Description:**

Discover a fully furnished lakeside retreat on Camp Lake with 241 feet of private shoreline. Camp Lake is 519 acres with a max depth of 42 feet for boating, fishing, and recreation, with a minimal, optional, lake association fee for summer activities and lake maintenance. This lake also has a rich indigenous history with wild rice surrounding the lake shoreline still being harvested annually from mid August through late September. This custom chalet-style log home offers nearly 5,000 sq. ft. of meticulously designed living space, blending rustic charm with modern convenience to create "Up-North Luxury". A full wall of windows in the great room provides stunning lake views, complemented by a soaring stone fireplace and beautiful wood floors. The loft-level primary suite overlooks this space, featuring a gas fireplace, skylights, a walk-in closet, and a spa-like bath with a jetted tub and custom double vanity. The main floor includes a chef's kitchen with hickory cabinets, granite counter tops, a farmhouse sink, along with a dedicated office/bedroom featuring glass doors and custom woodwork. The walk-out lower level is built for entertaining, complete with an antique bar sourced from Detroit Lakes, and easy access to the expansive patio and outdoor shower. A guest suite above the heated garage provides a private living space, full kitchen, bedroom, bath, and a two-person Jacuzzi tub. Please read on to see the many additional features offered in this home. A rare opportunity for a custom built and meticulously maintained luxury lake home.