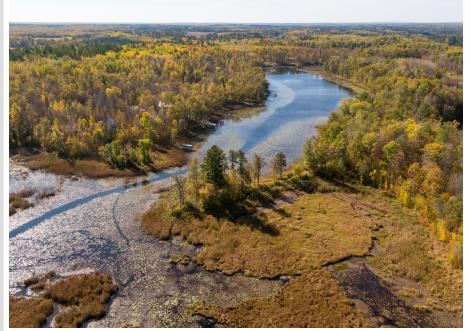

## **Description:**

Prime 20+ acre Little Mantrap Lakeshore Lot – B Perfect Blend of Privacy and Accessibility This beautiful 20+ acre lot offers the perfect balance of seclusion and convenience. Survey is completed and survey pins mark the lot. Recently accessed by a newly installed road, the property is easily reachable while maintaining its peaceful, private atmosphere. Electricity is already available to the lot, making it a hassle-free option for building your dream lake home or cabin with the flexibility to position your home just 15 feet from the water's edge. One of the standout features of this property is its unique connection to thousands of acres of State of Minnesota land, providing an expansive natural landscape right at your doorstep. Whether you're looking to fish, hunt, hike, or simply enjoy the serene outdoors, this lot offers unlimited access to pristine nature. In addition to its peaceful setting, the property is just a short drive from local amenities, ensuring that you never feel too far from the essentials. Whether it's shopping, dining, or entertainment, everything you need is within easy reach. If you're looking for a place to escape the hustle and bustle, yet remain close enough to enjoy the conveniences of everyday life, this lot is an exceptional opportunity. Gorgeous, quiet, and full of potential – come see it for yourself! More lots available.