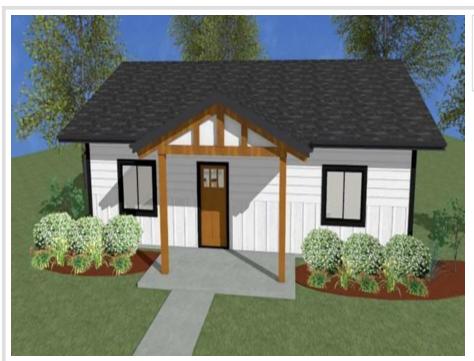

MLS 6670254 Residential

\$204,900

936 sq ft 2 bedrooms 1 baths

6582 Mayflower Road Bemidji MN 56601

Status: Pending

## **Description:**

Welcome to your dream home! This stunning newly constructed residence is designed with modern aesthetics and sits on a generous 2.24-acre lot, complete with beautiful woodlands and a charming small pond. Enjoy single-level living in this thoughtfully designed layout featuring 2 bedrooms and 1 bathroom, along with high-end finishes such as in-floor heating, solid core doors, LP SmartSide siding, and Marvin Windows.

The open-concept living area seamlessly connects the spacious kitchen with a center island, perfect for gatherings and comfortable seating for up to four. You'll also appreciate the convenience of a large walk-in pantry for all your storage needs.

Located in a peaceful new development just a few miles from Bemidji, this home offers a tranquil retreat while still being close to amenities. Enjoy the opportunity to customize your living space with a variety of color options for cabinets, paint, flooring, doors, and siding.

Additionally, both attached and detached garage packages are available upon request. Don't miss your chance to claim this exceptional home as your own! Be sure to inquire about Down Payment Assistance options as well.