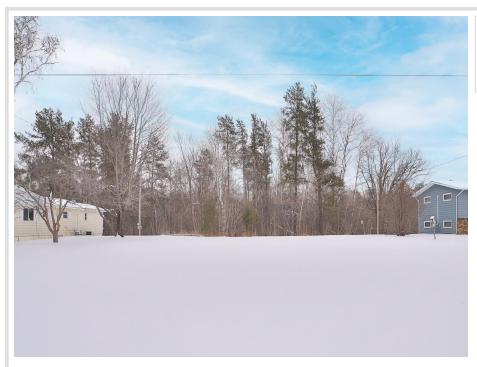

# **Description:**

Check out this exceptional .65-acre lot, ideally located on the outskirts of town. This prime piece of land backs up to a large, privately owned wooded acreage, offering both privacy and a serene natural setting. With the lot already prepped for building, you can easily start creating your dream home with a peaceful, secluded backyard. Don't miss out on this rare chance to build in a quiet, picturesque location!

## Additional Details:

| Lot Acres              | 0.65            |
|------------------------|-----------------|
| Lot Dimensions         | 100x273x102x293 |
| School District        | 181             |
| Taxes                  | \$206           |
| Taxes with Assessments | \$206           |
| Tax Year               | 2024            |