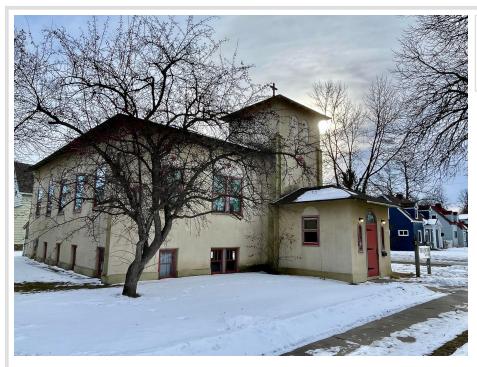

MLS 6670482 Commercial

\$280,000

1300 Beltrami Avenue Bemidji MN 56601

Status: Pending

## **Description:**

Stunning Mission-Style Church Building – Move-In Ready! This beautifully updated church building is a unique gem, featuring refinished maple floors, an updated kitchen, and a stunning great room filled with natural light and inspiring stained glass. Situated near BSU and downtown Bemidji on a corner lot, the property offers zoning flexibility (R4), ideal for church or residential use, with other possibilities conditioned upon approval. This move-in ready property combines historic charm with modern updates – perfect for a variety of uses! Take a look today!