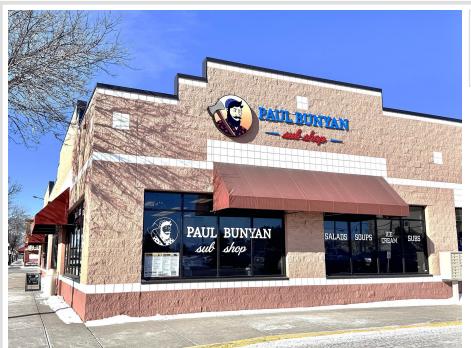

## **Description:**

Iconic Paul Bunyan Sub Shop For Sale in Downtown Bemidji!

A rare opportunity to own a beloved local gem in the heart of downtown Bemidji! The Paul Bunyan Sub Shop has been a staple in the community for years, drawing in both devoted locals and eager visitors who make it a must-stop destination. Nestled in a high-traffic location, this well-established eatery is known for its exceptional subs, loyal clientele, and cherished history in Bemidji's culinary scene.

The prime location is a major selling point! Situated directly across from the local farmers market, this shop enjoys excellent foot traffic, particularly on Saturdays during the warmer months. Just a block away from the famous Paul and Babe statues and Paul Bunyan Park, and within walking distance of Wednesday Music in the Park at the Lake Bemidji waterfront, this location thrives in a lively downtown atmosphere filled with potential customers.