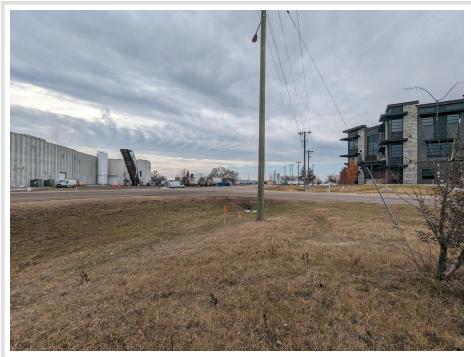

### **Description:**

Prime Commercial Lot for Sale - Perham, MN

Looking for the perfect location for your business? This high-visibility commercial lot in Perham, MN, offers an excellent opportunity for a high-traffic business location. Situated in a prime area, this lot is ideal for retail, office space, or any commercial development.

- ? Strategic location with great exposure
- ? High-traffic area to maximize customer reach
- ? Endless potential for business growth

Don't miss this opportunity to secure a top-tier commercial space in Perham! Contact us today for details.

# Additional Details:

| Lot Acres              | 0.65      |
|------------------------|-----------|
| Lot Dimensions         | 184 x 179 |
| School District        | 549       |
| Taxes                  | \$1,456   |
| Taxes with Assessments | \$1,456   |
| Tax Year               | 2024      |