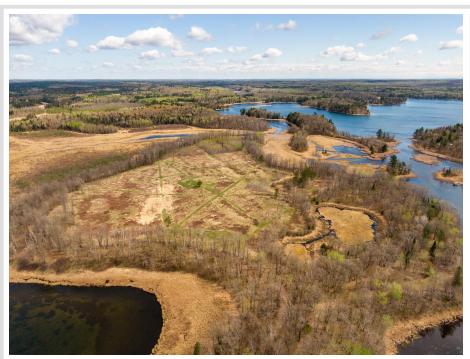

MLS 6670708 Lake Land

\$199,900

20.16 Acres Raw Land

Tract A Brietbach Road Park Rapids MN 56470

Waterfront: Little Mantrap

Status: Active

## **Description:**

Little Mantrap Lake with 20+ acres of recreational adventure to put your RV or build a cabin. Position your lake home just 15 feet from the water's edge. Great fishing, boating, and so much more. Property connects with State of MN DNR land! Additional land and acreage available.