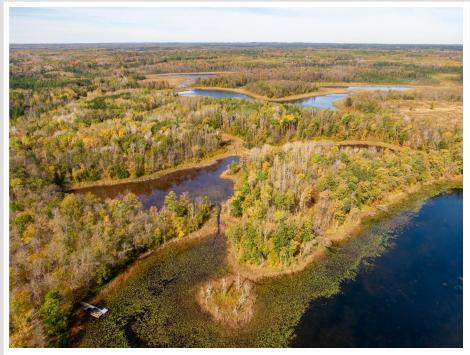

MLS 6670710 Lake Land

\$249,000

20.06 Acres Raw Land

Tract D Brietbach Road Park Rapids MN 56470

Waterfront: Little Mantrap

Status: Pending

## **Description:**

20+Acres on Little Mantrap Lake in a private setting for all of your outdoor activities. Park your RV or build your lake home just 15 feet from the waters edge! Additional lots/acreage available.