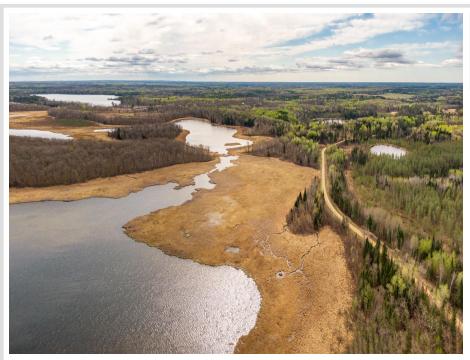

## **Description:**

Lot on Boogun Lake! This 20.+-acre water front property offers an opportunity to build your lake home. If you love space, a quiet setting and a place for your fifth wheel or cabin, look no more! More land available. This is your recreational paradise!

# Additional Details:

| Lot Acres              | 20.2            |
|------------------------|-----------------|
| Lot Dimensions         | 834x747x964x100 |
| School District        | 309             |
| Taxes                  | (unreported)    |
| Taxes with Assessments | (unreported)    |
| Tax Year               | 2025            |