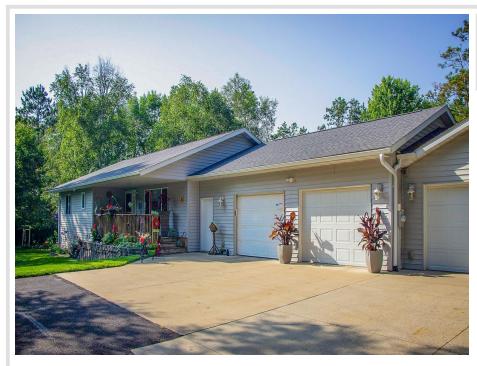

## **Description:**

Welcome to Saint Onge, a great neighborhood on the east side of Bemidji. This home rests on a 1.22 acre wooded lot with mature trees, abundant wildlife, level lot and a private pristine backyard. Just minutes from lakes, trails, shopping, health care facilities you cannot beat this location. The home is laid out for all, with 2 bedrooms 2 bathrooms on the main floor, a second living room downstairs and another <sup>3</sup>/<sub>4</sub> bath and 2 bedrooms providing plenty of space for all. If you are looking for storage, not a sq inch was missed when this home was built. And for the garage enthusiasts, a double stall attached garage leads to a 24x30 and 20x50 attached shop as well that is heated!!

## Additional Details:

| Year Built             | 2002    |
|------------------------|---------|
| Lot Acres              | 1.23    |
| Lot Dimensions         | 320x150 |
| Garage Stalls          | 6       |
| School District        | 31      |
| Taxes                  | \$4,090 |
| Taxes with Assessments | \$4,090 |
| Tax Year               | 2024    |