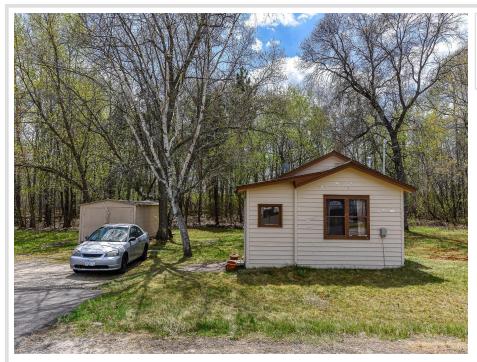

MLS 6670854 Residential

# \$255,900

468 sq ft 1 bedrooms 1 baths

7405 Novotny Road Brainerd MN 56401

Status: Active

## **Description:**

Incredible business opportunity! This property offers .75 acres of commercial development along Dellwood Drive and Novotny Road. The property has a charming one-bedroom home with a spacious yard that is currently used as a rental. Easy access would make it great for many small businesses. This one is a must see!