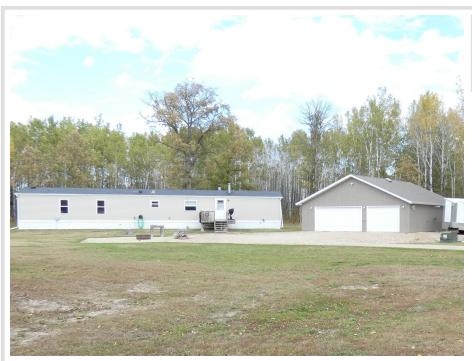

MLS 6671301 Residential

\$214,900

1,280 sq ft 2 bedrooms 2 baths

50123 County 3 Bemidji MN 56601

Status: Active

## **Description:**

Enjoy the peaceful country life in this meticulously kept and totally remodeled home. 2 bedrooms 2 baths with open great room including a wood burning fireplace. The home is well insulated both on main and underneath for efficiency and also has capabilities being operated via generator. Also included is a 36'x36' finished/ heated garage with spray foam walls & in floor boiler heat. This 10 acres is well set up for the current homestead with an extra spot for RV or any future building. This Hubbard county location is excellent for outdoor enthusiasts that enjoy fishing, hunting, & snowmobiling. Located about 11 miles from Bemidji on a tarred county HWY.

## **Additional Details:**

Year Built 1997 Lot Acres 10 Lot Dimensions 660x660

Garage Stalls 3 School District 31 Taxes \$650 Taxes with Assessments \$650 Tax Year 2024

## **Additional Features:**

Basement: None Fuel: Propane, Wood Garage: 3 Heat: Boiler, Forced Air, Fireplace(s) Sewer: Private Sewer Water: Private Air Conditioning: Window Unit(s)