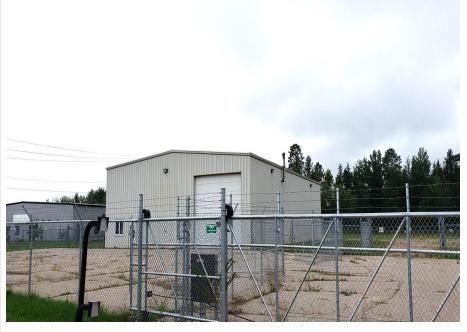

## **Description:**

6000sf of warehouse/shop space in the heart of Bemidji's Industrial Park. Building set up large shop space with three 18' wide x 16' high overhead doors, office/breakroom space, and a mezzanine for storage. Radiant heat in the shop, forced air in the office. Property encompassed by security fencing with automatic gate. Over 3.75 acres plus an additional 24x60 shed, provide room for expansion or outside storage. Property for sale or lease.

## **Additional Details:**

Year Built 1995 Lot Dimensions 400x400

Garage Stalls 3
School District 31
Taxes \$8,092
Taxes with Assessments \$8,092
Tax Year 2025

## **Additional Features:**

Fuel: Natural Gas Garage: 3 Heat: Forced Air, Radiant Sewer: City Sewer/Connected Water: City Water/Connected Air Conditioning: Central Air