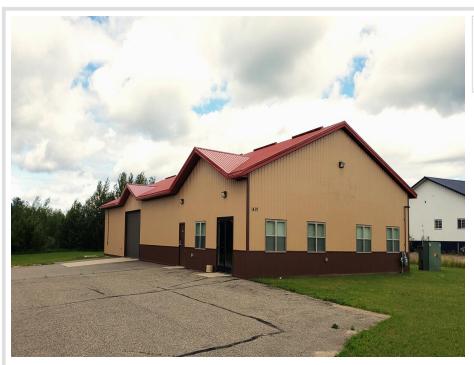

MLS 6671351 Commercial

\$450,000

1407 Naylor Drive SE Bemidji MN 56601

Status: Active

## **Description:**

Well constructed building in Bemidji's Industrial Park. Built in 2006, the space offers 1,248sf of office space (showroom, two offices, breakroom) and 3,744sf of shop space with a 16w x 10h overhead door. Building has 3 phase power in plus shop area fully sprinkled. In floor heat in the shop, forced air in the office areas. Building for lease as well.