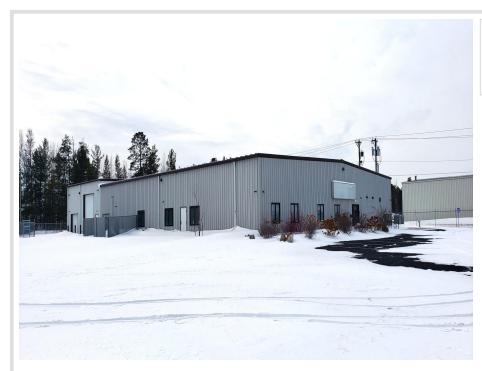

## **Description:**

Opportunity for 14,000sf building on three acres in Bemidji's Industrial Park! Solid construction; 10,000sf of multipurpose space in the front (formerly a call center) with 4,000sf of heated shop/warehouse space at the back. One 12w x 14h door (can convert to 16'h) and one 8h x 9w door. Floor drain near doors. Massive paved parking lot with 115 spaces available. Fully fenced with automatic security gate. Building available for lease or for sale.