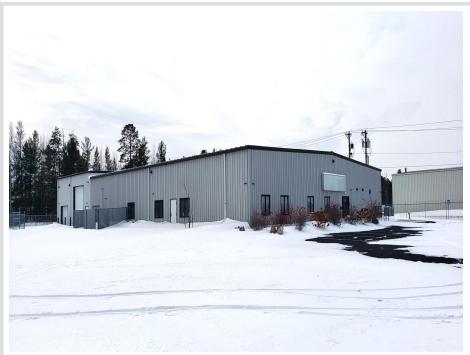

## **Description:**

Opportunity for 14,000sf building on three acres in Bemidji's Industrial Park! Solid construction; 10,000sf of multipurpose space in the front (formerly a call center) with 4,000sf of heated shop/warehouse space at the back. One 12w x 14h door (can convert to 16'h) and one 8h x 9w door. Floor drain near doors. Massive paved parking lot with 115 spaces available. Fully fenced with automatic security gate. Building available for lease or for sale.