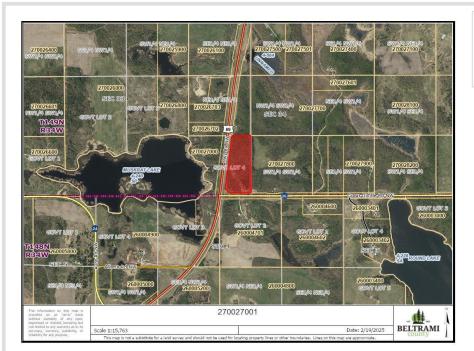

MLS 6671651 Lake Land

\$105,000

26.15 Acres Raw Land

TBD Hwy 89 Puposky MN 56667

Waterfront: Unnamed Lake

Status: Pending

## **Description:**

Don't miss this opportunity to own three densely wooded lots spanning over 26 acres, conveniently located just east of Puposky with access to either MN Hwy 89 on the west side of the property or County Road 26 on the south side of the property. Perfect for hunting or building your dream home!

## **Driving Directions:**

Intersection Hwy 26 and Hwy 89

Listed By: **CENTURY 21 Atwood** 

Affinity Real Estate Inc. participates in the Regional Multiple Listing Service of Minnesota, Inc Broker Reciprocity (sm) program, allowing us to display other broker's listings on our website. All properties are subject to prior sale, change or withdrawal.