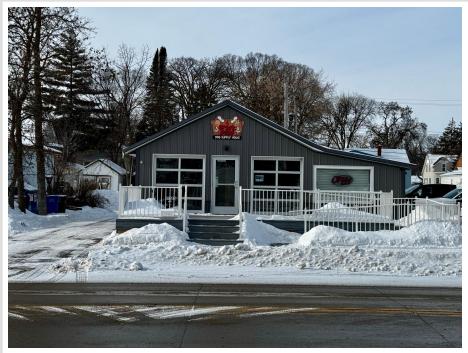

MLS 6671726 Commercial Sale

# \$300,000

#### **Description:**

Great location with many possibilities.

### Additional Details:

| Year Built             | 1930    |
|------------------------|---------|
| Lot Acres              | 0.1     |
| Lot Dimensions         | 50x85   |
| School District        | 22      |
| Taxes                  | \$2,438 |
| Taxes with Assessments | \$2,438 |
| Tax Year               | 2024    |

### **Additional Features:**

Fuel: Electric, Natural Gas Heat: Forced Air Sewer: City Sewer/Connected Water: City Water/Connected Air Conditioning: Central Air

## **Driving Directions:**

From Hwy 10 in Detroit Lakes head South on Washington Ave to location.



Listed By: Counselor Realty Detroit Lakes

Affinity Real Estate Inc. participates in the Regional Multip