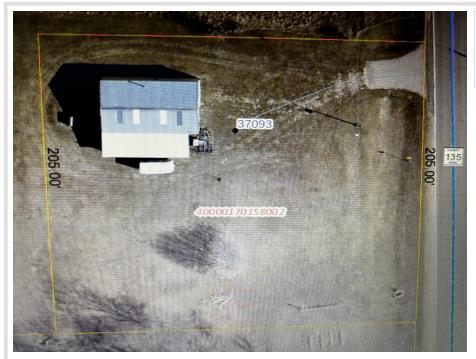

## \$44,900

1.04 Acres Raw Land

37093 County Highway 135 New York Mills MN 56567

Status: Pending

## **Description:**

Here is a 1.04 acre parcel just out of the city of New York Mills with a 32x54 shed with a lean-to. There is a driveway and electric that runs to the building. Interior has partial concrete slab on the north side along with walls and ceiling for storage. South portion is dirt floor and is great for housing vehicles, boats or campers. Property is being sold as-is. Seller will be removing camper, boat and some personal property before close

## Additional Details:

| Lot Acres              | 1.04  |
|------------------------|-------|
| Lot Dimensions         | 1.04  |
| School District        | 553   |
| Taxes                  | \$342 |
| Taxes with Assessments | \$342 |
| Tax Year               | 2024  |