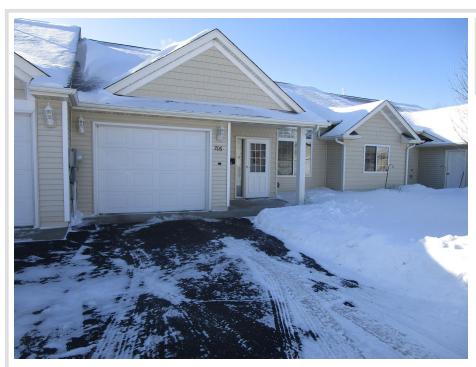

MLS 6672272 Residential

\$169,900

1,045 sq ft 2 bedrooms 1 baths

706 33rd Street Bemidji MN 56601

Status: Closed

## **Description:**

Well maintained 2 bedroom, 1 bath townhome in Vista North. Single attached garage. Enjoy the comforts of living in a great community. Let someone else plow the snow and mow the lawn. Great walking area near Sanford Health and North Country Park.