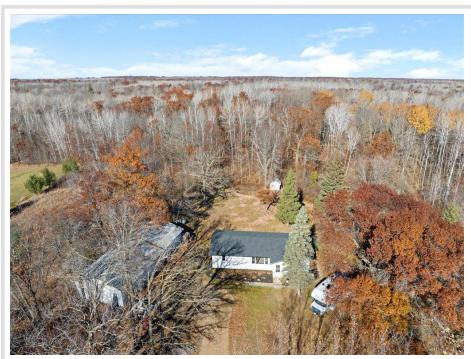

## **Description:**

Welcome to this completely renovated home offering modern updates and 10 private acres of scenic land. Whether you're looking for a full-time home, a hunting retreat, or a private getaway, this property delivers quality, comfort, and outdoor adventure.

This 4-bedroom, 1-bathroom home has been updated from top to bottom with a brand-new roof, new flooring throughout, newer windows, and all-new stainless steel appliances. The home also boasts a brand-new Navien boiler system, ensuring efficient and reliable heating in every season.

Outdoor enthusiasts will appreciate the deer stand and direct access to thousands of acres of public land, making this a prime location for whitetail hunting. A spacious 24' x 36' garage and insulated 20' x 24' shop provide ample storage and workspace for vehicles, equipment, or hobbies. The blacktop road frontage allows for easy year-round access. Conveniently located between Pine River and the Whitefish Chain of Lakes, this home offers the best of both worlds—seclusion and nature, with easy access to fishing, boating, and outdoor recreation.