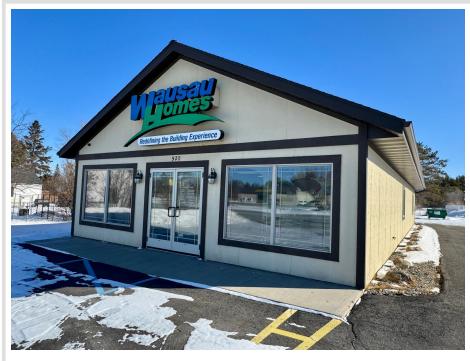

MLS 6672543 Commercial

\$329,900

920 Washington Avenue Bemidji MN 56601

Status: Active

## **Description:**

Commercial building for sale in a great location on the South side of Bemidji. Sale includes a 2100 sq ft commercial building currently used for office space, a 16x20 storage building and a paved parking lot with 14 parking spaces. Bring your existing business or business ideas and make your dreams a reality! Zoned B-2, General Commercial.