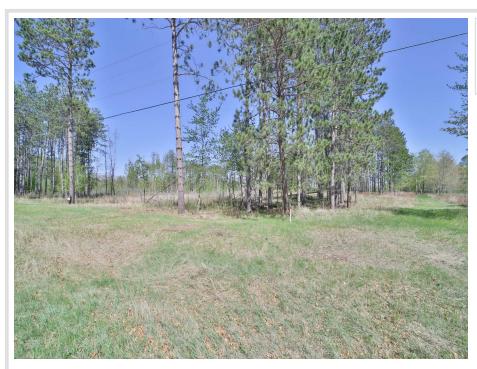

## **Description:**

Get ready to build your dream home or the perfect weekend getaway on this 3.79 acre lot just north of Brainerd. The property offers tall pine trees, privacy, and you can't beat this location! Close to world class golfing, abundant shops, and great restaurants. Don't miss this great opportunity!

## **Additional Details:**

Lot Acres 3.79

509x217xIRR Lot Dimensions

School District 181 Taxes \$1 Taxes with Assessments \$1 Tax Year 2024