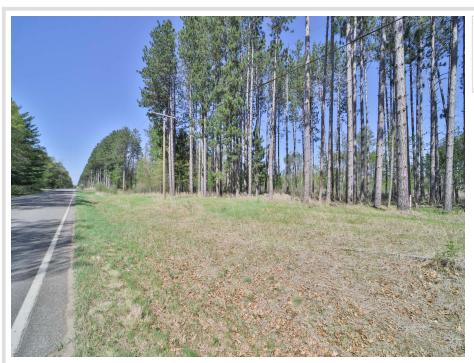

## **Description:**

Get ready to build your dream home or the perfect weekend getaway on this 4.85 acre lot just north of Brainerd. The property offers tall pine trees, privacy, and you can't beat this location! Close to world class golfing, abundant shops, and great restaurants. What a wonderful opportunity to build exactly what you want!

## **Additional Details:**

Lot Acres 4.85

1061x266xIRR Lot Dimensions

School District 181 Taxes \$1 Taxes with Assessments \$1 Tax Year 2024