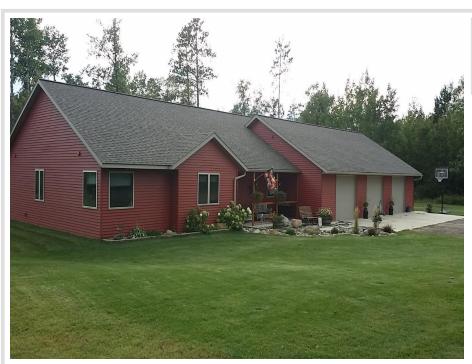

MLS 6672883 Residential

\$580,900

2,459 sq ft 3 bedrooms 3 baths

11106 Atylade Court Bemidji MN 56601

Status: Active

## **Description:**

A hidden gem in the Northwoods is what you will find when you visit this awesome property tucked away in a country culde-sac on over 5 acres. Beautifully maintained and landscaped front to back featuring a stone waterfall, covered patio and an outdoor kitchen on the back patio. You will love the sunporch with a hot tub to soak in while you watch the wildlife and enjoy the peace and serenity of the country. Eat in kitchen with custom hickory cabinets, bi-level island, walk in pantry, and coffee bar. This home also features 3 bedrooms and 3 bathrooms which include a full primary bath, a 3/4 jackn-jill and a guest half bath! The oversized 4 stall garage is a homeowners dream, you will have room for all vehicles and toys. This property is calling your name!!

## **Additional Details:**

Year Built 2010 Lot Acres 5.22

Lot Dimensions 383x620x329x700

Garage Stalls 4
School District 31
Taxes \$4,556
Taxes with Assessments \$4,556
Tax Year 2024