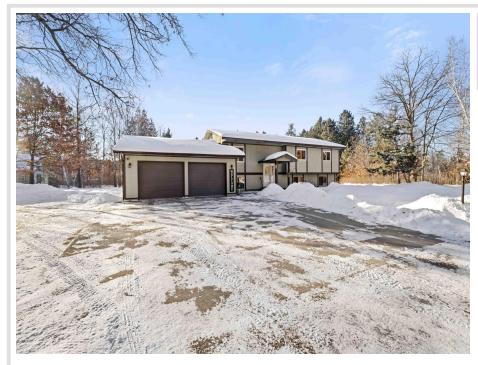

## **Description:**

Stunning home on 10 acres, featuring 5+ BR, office or bedroom, 3 bath and a shop. Tastefully remodeled upstairs with new windows, doors, trim, flooring, paint, light fixtures & deck door. The bright & welcoming kitchen features newer SS appliances. Choose either end of the kitchen as your dining room, as there are two areas that could be used. The natural light coming in the newer upstairs windows is fabulous! Your primary suite has a private 3/4 bath that has been updated as well. Head down to the family room w/ wood fireplace. Plenty of rooms to use as bedrooms, craft, exercise or whatever-you-need rooms. Since 2021, the seller has brought in natural gas to the home and shop, replaced the A/C, furnace & Kinetico water softener, along with all of the updating & painting throughout. The location is crazy convenient! You're close to championship golf courses, delicious dining, lakes, and an easy drive to Baxter shopping or Nisswa. That 28x36 shop to store all your toys, is heated & has a new steel entry door & overhead door! Updated home on 10 acres in the middle of everything fun to do in the Brainerd Lakes Area! Book that showing today!