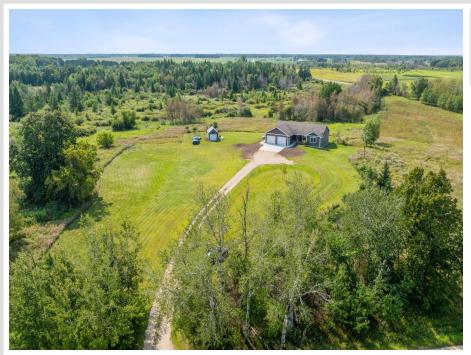

#### **Description:**

Do not miss the chance to make this paradise yours! Discover this one-owner, meticulously maintained 4-bedroom, 3+ bath ICF-built, high efficiency home (averaging 1 tank or about \$300.00 for propane a year) nestled on 16.5 acres of tranquil wooded land, offering the perfect blend of relaxation, recreation, and hunting opportunities. The property features an insulated garage with in-floor heat and a convenient drain, ensuring comfort and functionality year-round. Inside, the home is designed for ultimate comfort, boasting a chef's kitchen with double ovens and granite countertops. In-floor heat, a furnace, and central air conditioning will keep you cozy in every season. The surrounding land is a nature lover's dream, with multiple varieties of fruit trees and berry bushes, attracting an abundance of wildlife for you to enjoy in peaceful seclusion. Whether you're looking for a quiet retreat or a base for outdoor adventures, this property offers an unparalleled lifestyle in a truly serene setting.