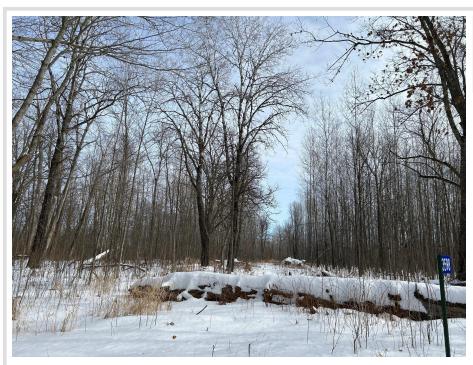

## **Description:**

Wooded 51.28 acres located close to the public access on Webb Lake. County breakdown is 34 acres wooded, 3 acres of low brush, 13.28 acres of marsh and 1 acre of road. Rough drive is cleared into the property, see aerial for location. Many possibilities with this acreage.