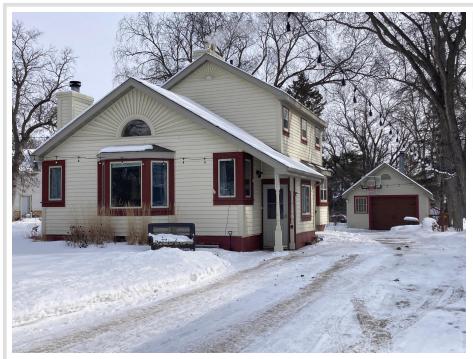

## **Description:**

Welcome to the edge of Detroit Lakes where deer roam the neighborhood! Well taken care of 4-5 bedroom home with 3 bathrooms(one room is used as an office). Oversized 1 stall detached garage(mostly insulated with wood stove), laundry on the main level, quartz kitchen counter and wood burning fireplace in LR. Lower level family room with electric fireplace. Other highlights include vaulted/trayed ceilings, hardwood floors, great storage and smart thermostats.