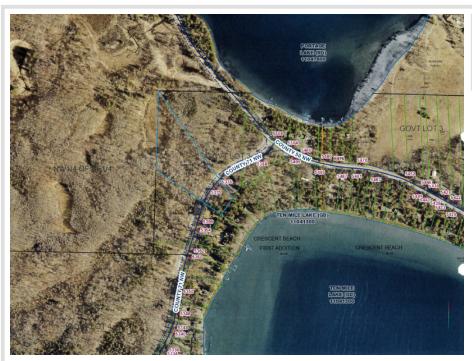

## **Description:**

Vacant lot (5 Acres new split) that abuts public land and short walk to public accesses to both Ten Mile and Portage

All measurements are approximate until the survey has been complete.

## **Additional Details:**

Lot Acres

240x826x609x479 Lot Dimensions

School District 113 Taxes \$198 Taxes with Assessments \$198 Tax Year 2024

## **Driving Directions:**

From Walker South on 371 to Right on Upper Ten Mile Lake Road to left on County 50 property on the right.

Listed By: Cedar Point Realty -Walker

Affinity Real Estate Inc. participates in the Regional Multiple Listing Service of Minnesota, Inc Broker Reciprocity (sm) program, allowing us to display other broker's listings on our website. All properties are subject to prior sale, change or withdrawal.