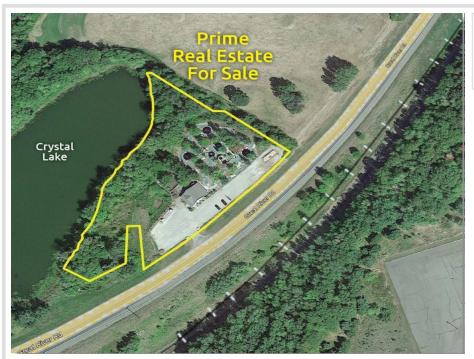

MLS 6674085 Commercial

\$399,000

24228 State Highway 210 Deerwood MN 56444

Waterfront: Crystal

Status: Active

## **Description:**

Excellent opportunity to purchase a prime parcel of real estate located along the high-traffic corridor of Hwy 210 in Deerwood. Currently operating as Traditions at Cuyuna Falls Mini Golf, the property contains a versatile retail building, large parking lot, and ample outside display space. Existing mini golf equipment is included with the purchase and also includes water wars and human foosball, along with a frozen yogurt counter. With its prime highway location and diverse repurposing options, this property is set up for success. Whether you expand on the existing concept or launch something new, this is an exciting chance to own a standout property.

## **Additional Details:**

Year Built 2006 Lot Acres 3.06

Lot Dimensions Approx. 65.47' x 100' x 90' x 35' x 112.13'

x 461.88' x 193.84' x 29.16' x 179.96' x

19.72' x Approx

School District 182
Taxes \$4,612
Taxes with Assessments \$4,612
Tax Year 2025