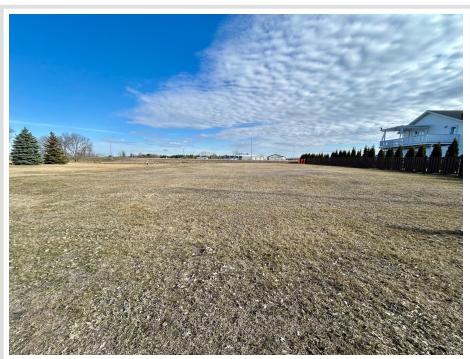

## **Description:**

Very nice level lot to build your dream home! This lot is .42 acres and has 100 feet on the front roadside. There are city amenities available; gas, water and sewer for hookup. Great location and centrally located near parks and businesses. No street assessments.