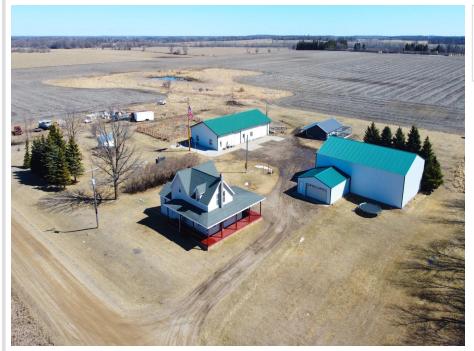

## **Description:**

Nestled in the heart of the countryside, this home offers a peaceful retreat surrounded by nature. The property spans over 8.83 acres, providing ample space for outdoor activities, gardening, or future expansion. This home features a welcoming wrap-around porch, ideal for enjoying your morning coffee or relaxing after a long day. Inside you'll find updated space with new flooring in kitchen, dining, and living room areas. The main floor is thoughtfully designed with a convenient laundry area and entry mudroom, perfect for keeping things organized and tidy. The updated bathroom provides a fresh and modern feel. making this home move-in ready. For those with hobbies or needing additional storage, the property includes a 40x60 pole shed, as well as a 40x80 heated and insulated shop with a kitchen, bedroom and bathroom. The shop is perfect for working on projects, storing equipment, or running a business, with the added benefit of duel fuel. Additional features include a detached garage for more parking and storage options. With ample living space both inside and out, this property offers endless possibilities for country living, work, and play! Don't miss out on this incredible opportunity.

## Additional Details:

Year Built 1910 Lot Acres 8.83 Lot Dimensions XXX Garage Stalls 2 School District 2155 **Taxes** \$1,850 Taxes with Assessments \$1,850 Tax Year 2024