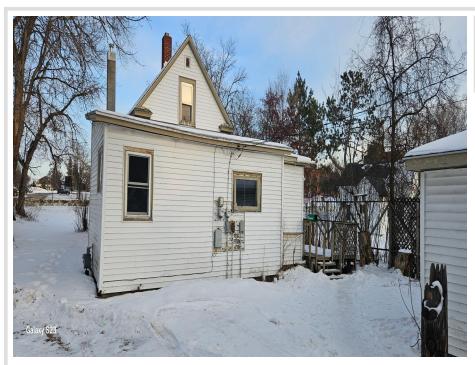

## **Description:**

This 2BR house was built in 1905, and is in rough shape. House is being sold AS IS. The house could also be removed, and a new structure built in its place. The garage is in decent shape.

## **Additional Details:**

Year Built 1905 Lot Acres 0.16 Lot Dimensions 50x140 Garage Stalls 1 School District 31 Taxes \$1,394 Taxes with Assessments \$1,394 Tax Year 2023