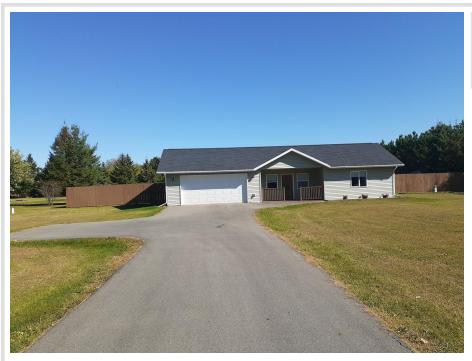

MLS 6675063 Residential

\$253,000

1,104 sq ft 2 bedrooms 2 baths

120 Merle Court Bemidji MN 56601

Status: Active

## **Description:**

Very nice 2BR/2BA, one level, quality-built home in a quiet neighborhood on Bemidji's east side. Cute front and back porch/patio areas. Partially fenced backyard. Paved driveway. This home has a warm and cozy look and feel with great sunrise and sunset views. This home is approximately 1 mile from the paved Paul Bunyan Trail and only 2.3 miles to downtown Bemidji, making it a great area to walk or bike. The location is super convenient to many things but has privacy as well. Also includes a large 10' by 16' shed for great storage.