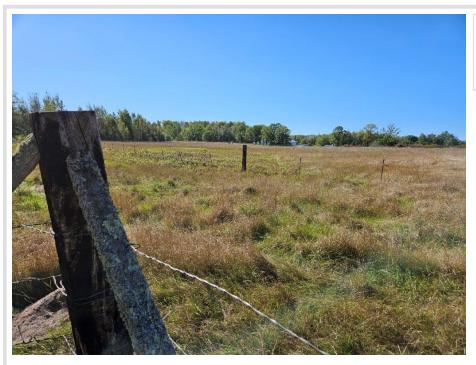

MLS 6675140 Land

\$125,000

33.9 Acres Raw Land

TBD33 Town Hall Road Bemidji MN 56601

Status: Pending

## **Additional Details:**

Lot Acres33.9Lot DimensionsirregularSchool District31Taxes\$1Taxes with Assessments\$1Tax Year2024