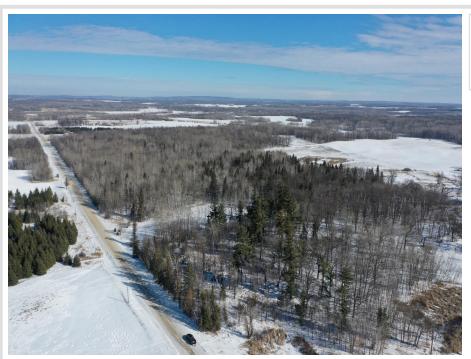

## **Description:**

Welcome to one of the best deer hunting properties currently on the market—a rare find that checks every box for serious hunters. I've had the privilege of listing some incredible properties in recent years and this one is no exception. Located just east of Frazee on Hwy 87 in Evergreen, MN, this property sits in an area renowned for both deer quantity and trophy-quality bucks. One look at the land, and you'll immediately understand why it holds such high potential. This 152± acre property is a perfect blend of habitat With approximately 100 acres of rolling timber, a creek, ponds, and scattered wetlands, the land provides excellent bedding and security cover for wildlife. The remaining 50± acres of quality cropland offer a reliable food source while also bringing in income. The amount of deer and turkey sign is off the charts, and when I put the drone up, I caught five deer moving to cover.. The combination of natural pinch points, hidden food plots, and multiple access routes makes this a solid setup for any hunter. The property has been part of an area with strong deer management practices, which is a big reason why it consistently produces big deer year in and year out—not just deer, but also for turkey, grouse, and even bear.

Adding to its appeal, the southwest corner offers an ideal building site for a hunting cabin or even a year-round home. Whether you're looking for a top end hunting property or a long-term investment in high-quality land, this property