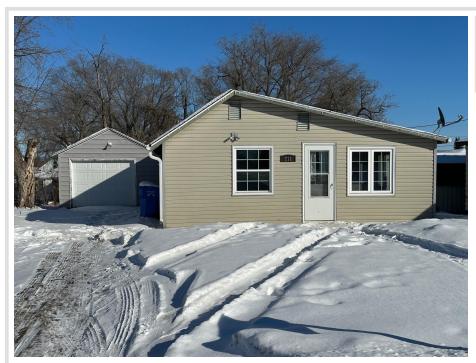

MLS 6675200 Residential

\$149,900

720 sq ft 2 bedrooms 1 baths

211 Minnesota Avenue Detroit Lakes MN 56501

Status: Active

## **Description:**

This is a very nice updated 2 bedroom, 1 3/4 bath home. Lots of windows for plenty of sunlight. There is a large yard with deck and an oversized detached garage with additional storage for all your tools and outdoor equipment.