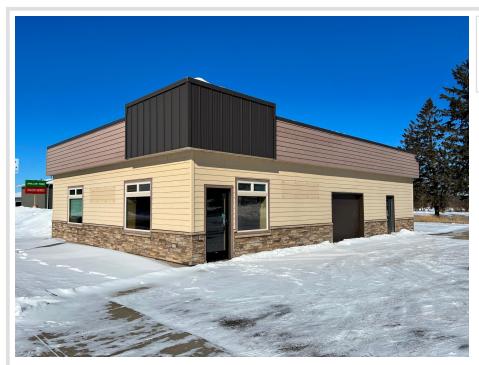

MLS 6675902 Commercial

\$850

101 2nd Avenue Staples MN 56479

Status: Active

## **Description:**

Excellent opportunity to lease turn-key office space in the heart of Downtown Staples. Ideal corner location just off of US10, perfect for your office-service or retail business. Enjoy easy access and high traffic counts while being conveniently located within walking distance of the other downtown businesses as well as the Staples Schools.