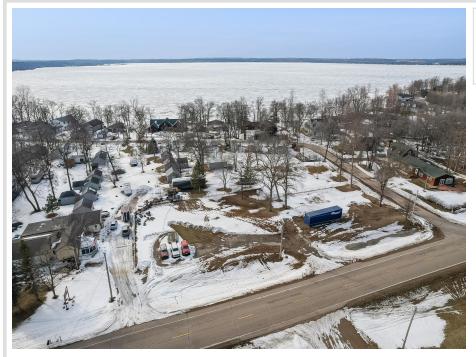

## **Description:**

Vacant land in the Shoreham area rarely hits the open-market and land on Co Hwy 17 that is visible from US HWY 59 is a once-in-a-lifetime opportunity. This .81 acre tract of land has over 250 feet of road frontage on Co Hwy 17, and has been cleared, leveled and surveyed. This was the former site of the County 17 Bar & Restaurant. Now it could be a display lot, staging or storage area, guest cabin or the site of your next commercial endeavor.

## **Additional Details:**

Lot Acres0.81Lot Dimensions258x123School District22Taxes\$768Taxes with Assessments\$980Tax Year2024