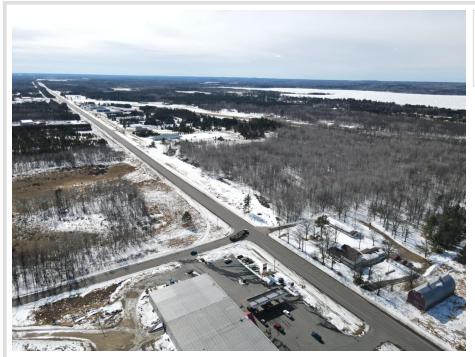

MLS 6676193 Land

\$165,000

11.18 Acres Raw Land

TBD Parcel B State Hwy 371 Backus MN 56435

Status: Active

## **Description:**

This exceptional property offers a rare blend of commercial potential, residential possibilities, and outdoor recreation—perfect for business owners, outdoor enthusiasts, and hunters alike! Location is key, situated right on Highway 371, this property boasts excellent visibility, ensuring high exposure for any business venture. Plus, for aviation enthusiasts, it borders the Backus Airport, allowing for effortless fly-in, fly-out convenience. For added accessibility, a frontage road off County Road 87 has been approved, making entry and exit even more convenient, especially for future business use. Additionally, a bypass lane off Highway 371 has been approved to improve traffic flow, making this an even more attractive commercial opportunity. Nature lovers and adventure seekers will appreciate the easy access to nearby lakes, hiking trails, and extensive ATV and snowmobile routes, providing year-round outdoor enjoyment. Whether you're looking to develop, invest, or simply escape to your own private retreat, this property offers endless potential. Don't miss this rare opportunity to own a stunning piece of land in Backus, combining natural beauty with unbeatable highway frontage and enhanced accessibility!