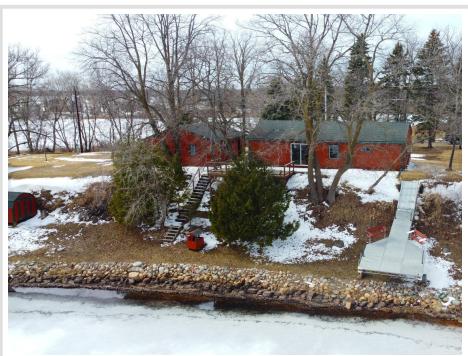

## **Description:**

Discover this 4 bedroom 1 bath home on the stunning shores of Big McDonald Lake, where 140 feet of pristine frontage and breathtaking views create an ultimate lakefront retreat. Perched on a small bluff this property offers amazing panoramic views. The large flat lakeside shelf provides easy access to the water with a gradual depth perfect for swimming yet deep enough for your boats. Spend your days enjoying the water and your evenings gathered around a lakeside bonfire.

Tucked away on a a quiet dead-end lane, this property offers peaceful surroundings ideal for long walks and bike rides. The seasonal cabin serves as an excellent entry level option for a budding family or a do-it-yourselfer looking to customize. With a new septic system and a spacious backlot for expansion, this property presents a fantastic opportunity to renovate or build your dream home. The 2 stall detached garage offers the space you need for cars, boats, and any other water toys, while plenty of parking makes hosting friends and family a breeze.