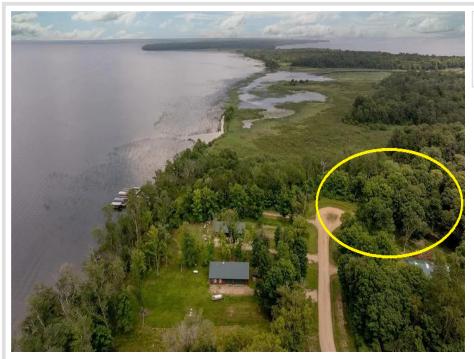

## **Description:**

Duck Point Woods on Leech Lake! Check out this amazing access lot located at the end of the cul de sac and directly across from the access point to Leech Lake. This very private lot offers a cleared building site, driveway, culvert and a septic system for a 2 bedroom residence. Bring your building plans and start enjoying everything the Leech Lake area has to offer!