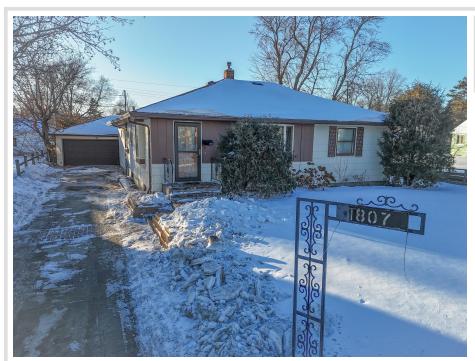

MLS 6676831 Residential

\$249,900

2,900 sq ft 3 bedrooms 3 baths

1807 Beltrami Court Bemidji MN 56601

Status: Active

## **Description:**

This 3 bedroom home is a must see. Walking distance to Bemidji State University and with in minutes of any needs you can think of!! When you tour this home you will find plenty of storage, detached double stall garage, finished sun room with cooking space, huge deck in the back yard, all on a cul-de-sac. The home has 3 bedrooms on the main floor, with 2 bathrooms, 2 living rooms an open concept kitchen and fire place to boot. As you go through the basement you will find a large gathering space, and plenty of storage, and your own private SAUNA!!