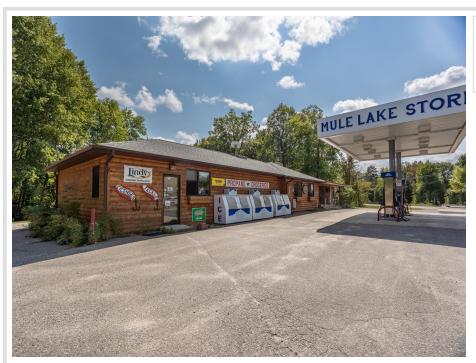

## **Description:**

Step into a rare opportunity to own a local icon with deep roots in the community. For 68 years, Mule Lake Store was a trusted gathering place for residents and visitors alike. Conveniently located on State Highway 84, this once-thriving business served as the go-to stop for customers from surrounding lakes. Though it has been closed for years, the potential to revive this beloved establishment remains.

The store offers a charming covered deck perfect for enjoying pizza, fresh coffee, ice cream, or a soda. Inside, the space was once stocked with sporting goods, bait and tackle, gasoline, groceries, and even an ATM, making it a one-stop shop for outdoor enthusiasts and those needing everyday essentials. Attached to the store is a cozy two-bedroom home featuring a wood-burning fireplace, providing the perfect blend of work and home life.